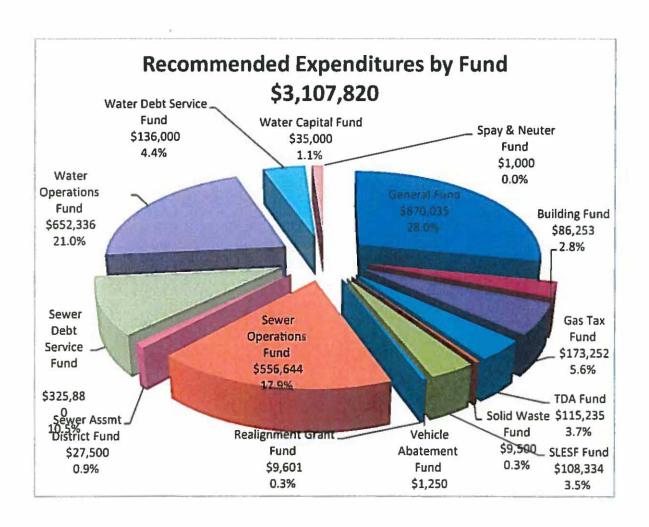

### INTRODUCTION

The 2014-15 Recommended budget for all funds totals \$3,107,820. Of this amount, the General Fund totals \$870,035 or 28% and the Water and Sewer utility funds represent 56% of the budget, or \$1,733,360 for their operations, debt service and capital funds. Streets total \$258,997 or 8% of the budget.

In 2014-15, the General Fund will utilize almost \$131,000 (11.5%) of its Reserves to fund ongoing programs. A revenue ballot measure is recommended to be offered to the community for approval on November 4, 2014 in order to maintain basic services.