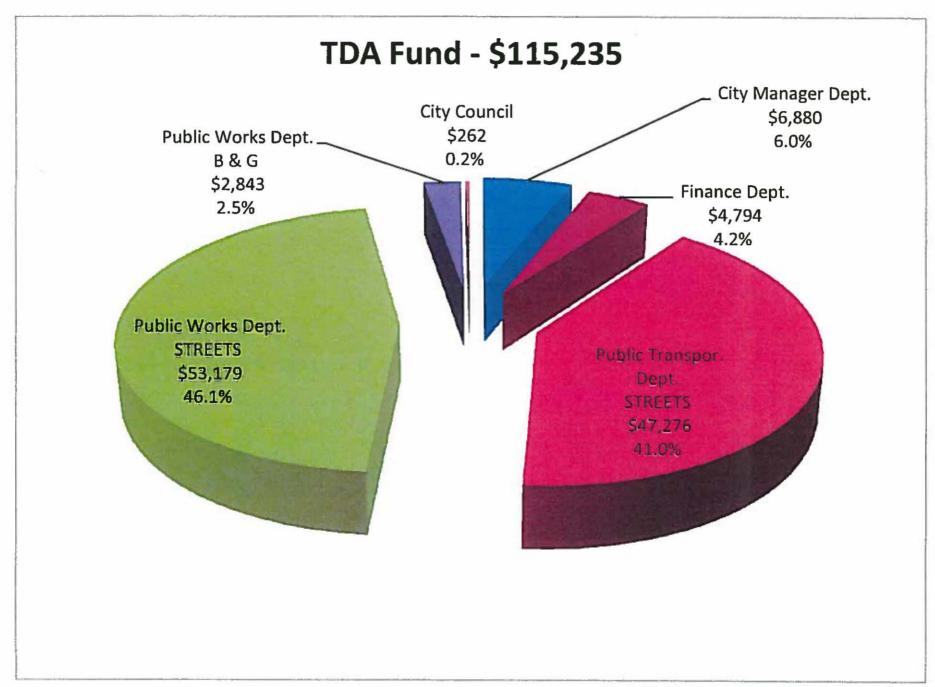

The Transportation Development Act (TDA) (24) is allocated through the State for cities to meet their local public transportation needs for mass transit. Once those needs are met, the City may use the balance for street maintenance purposes. There is no fund balance available from 2013-14 and the total revenue of \$108,609 has been determined by the Council to be split between public transportation needs (\$47,276) and road maintenance (\$67,960). The anticipated balance at years end is zero. The Gas Tax Fund is contributing \$6,627 to balance the fund