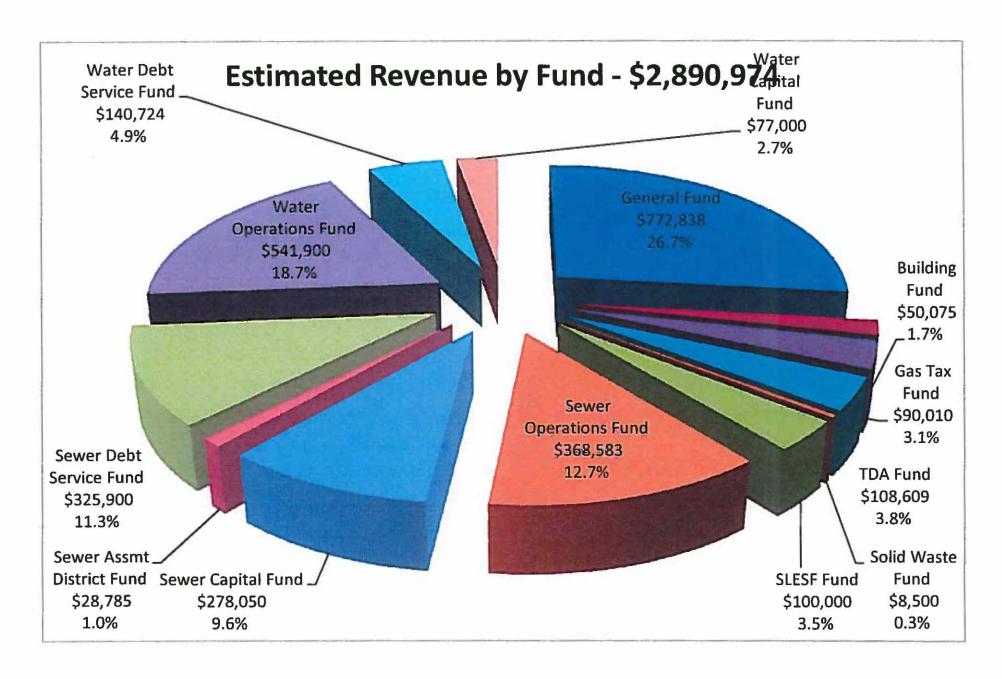

### 2013-14 BUDGET

The recommended Revenue Budget totals \$2,890,974. This includes \$2,040,515 in Operating revenue, \$355,050 for Capital, and \$495,409 for Debt Service. In comparison to the prior year, budgeted Operating income has decreased by \$349,678. This is due in part to how the City is reporting revenue for the 2014-15 fiscal year. The Water Operations Fund, for example, reflects the reallocation of \$77,000 to the Water Capital Fund. The Sewer Operations Fund accounts for the most significant change to this year's Operating revenue. The reduction is roughly \$320,625. The reason is that this year's revenue amount is based on projections in the Sewer Rate Study.

Other projected decreases in Operating income are due to the State Gas Tax Fund decrease of roughly 15% and the elimination of the ISTEA Fund. The reduction to Operating revenue from these two funds are projected to be \$34,354.

Capital Expenditures have decreased by \$4,951,742 (the original 2013-14 budget included revenue for the WWTP Project). Capital Expenditures are \$80,000 for the 2014-15 fiscal year.

The Water and Sewer rates have been increased by 3% per resolution.

Retail Sales Tax, a major General Fund revenue, is projected to increase by \$7,500 due to a significant boost in retail business in 2014-15 within City limits. Vehicle License Fees (VLF) are estimated to show an increase of \$10,094 while In Lieu County Retail Sales Tax is expected to decline by \$7,682. The In Lieu County Retail Sales Tax estimate is based on revenue received by the City which has been showing a decline since the 2013-14 fiscal year.