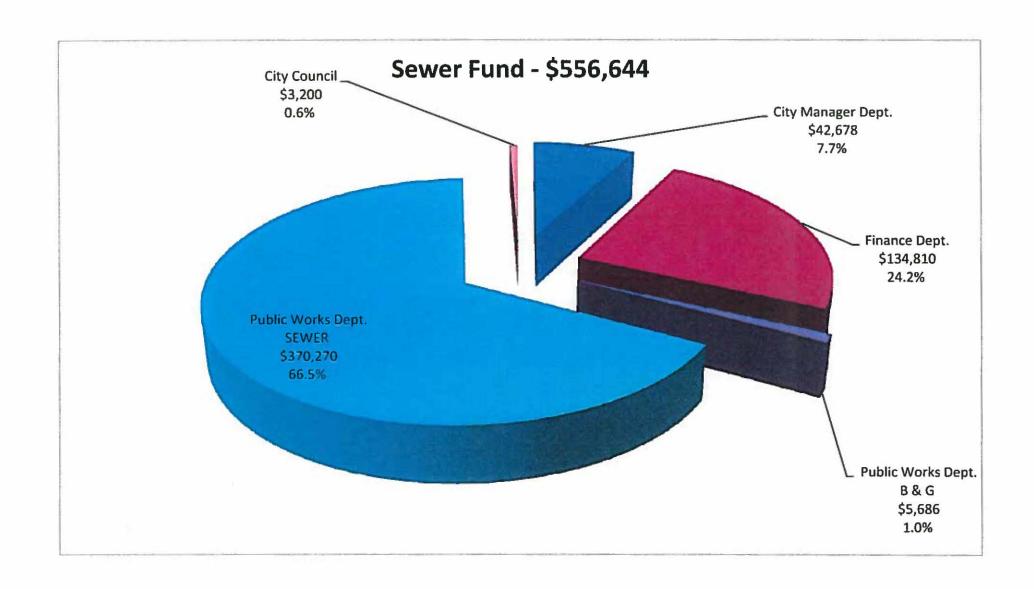

### SEWER FUNDS (50, 52, 53 & 54)

The Sewer Fund has (4) separate reserves for operations, debt service, capital and the assessment district. The beginning reserve balance for Operations (50) is estimated at \$339,617

and is projected to utilize \$188,061 of the reserve during the year. The internal rate structure needs to be adjusted between operations and capital.

The Sewer Capital (52) begins the year with a balance of \$193,904 and is expected to grow to \$568,180 by June 30, 2015 due to an internal transfer from the Sewer Debt Reserve, which is carrying a balance that is higher than required.