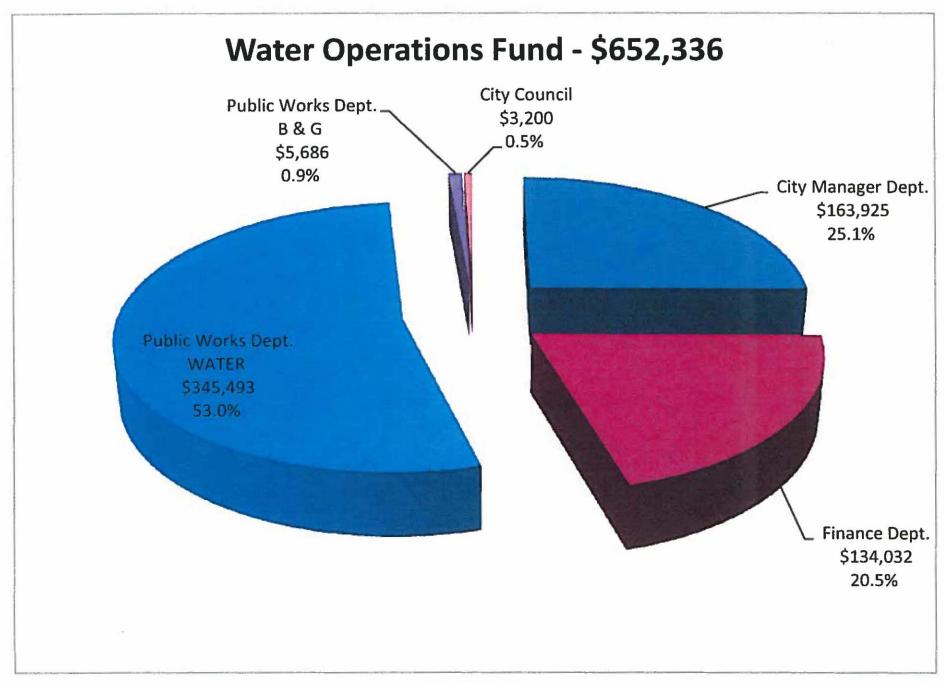

### WATER FUNDS (60, 61 & 62)

The Water Operations Reserve (60) has a beginning balance of \$114,479 and \$541,900 is the estimated revenue. It is projected that the balance in the reserve will drop to \$97,850 due to an internal transfer of \$93,807 from the Water capital Fund. A rate adjustment is required to maintain a solvent Fund.

The Water Debt Fund (61) has a beginning balance of \$230,260 with revenue for the year estimated at \$140,724. The annual debt payments of \$68,000 occur on July 1 and January 1 each year. Thus, the fund can be reduced from \$234,984 to \$68,000, transferring \$93,807 to Water Operations to establish a 15% reserve fund, and \$73,176 to the Water Capital Fund.

The Water Capital Reserve (62) begins the year with \$78,500 available and is also inadequately funded to meet the future infrastructure replacement needs of the system. At this time, \$4.50 of each subscriber's monthly payment is deposited into the Capital Fund, growing the Fund by approximately \$77,000/year. However, a minimum of \$430,000 is required to capitalize the system to replace failing infrastructure. Due to the funding balance in the Water Debt Fund, it is possible to internally transfer \$73,176 to Fund 62 for a year-end balance of \$193,676. A rate adjustment is required to maintain a solvent Fund.