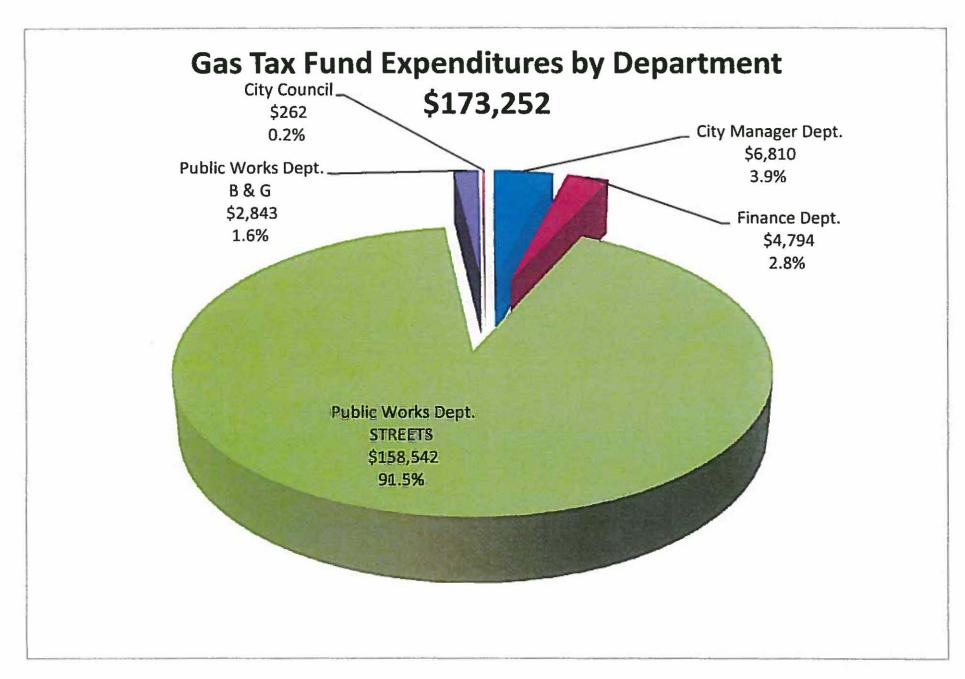

#### **STREET FUNDS (20 & 24)**

A portion of the Highway Users Tax (Gas Tax) (20) is apportioned to cities based on population, miles of maintained streets and registered vehicles. This restricted fund can only be used for the construction, maintenance and repair of streets, including the salaries and equipment related to those activities. The estimated beginning balance in the fund is \$226,045 and revenues during the year are estimated at \$90,010. Expenditures for operations are estimated at \$173,252. The estimated \$142,803 fund balance at year end will be a tapped \$83,242 to balance the program for a net of \$136,176. There are insufficient revenues from gas tax to meet the community's needs for street repair and reconstruction.