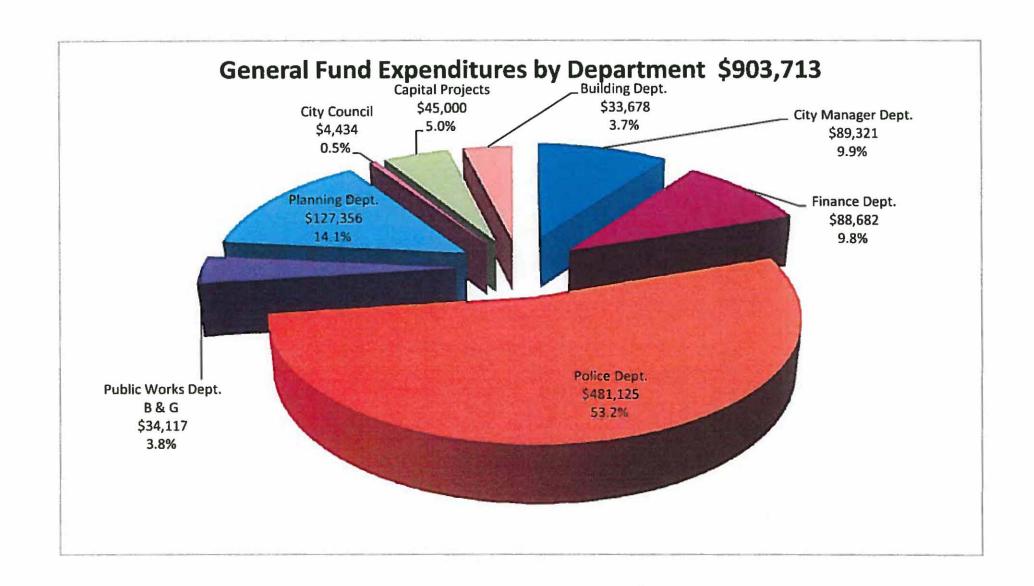

### **GENERAL FUND (00)**

For example, the General Fund has an estimated reserve balance available on July 1, 2014 of \$1,138,228. Revenues for the year are recommended at \$772,838 and expenditures total \$870,036. Thus, the projected General Reserve Fund Balance at the end of the fiscal year is expected to drop \$130,875 to \$1,007,353. The newly created Building Fund was not expected to be in a deficit position, but since it is at this time, the General Fund is required to cover it (\$33,202).