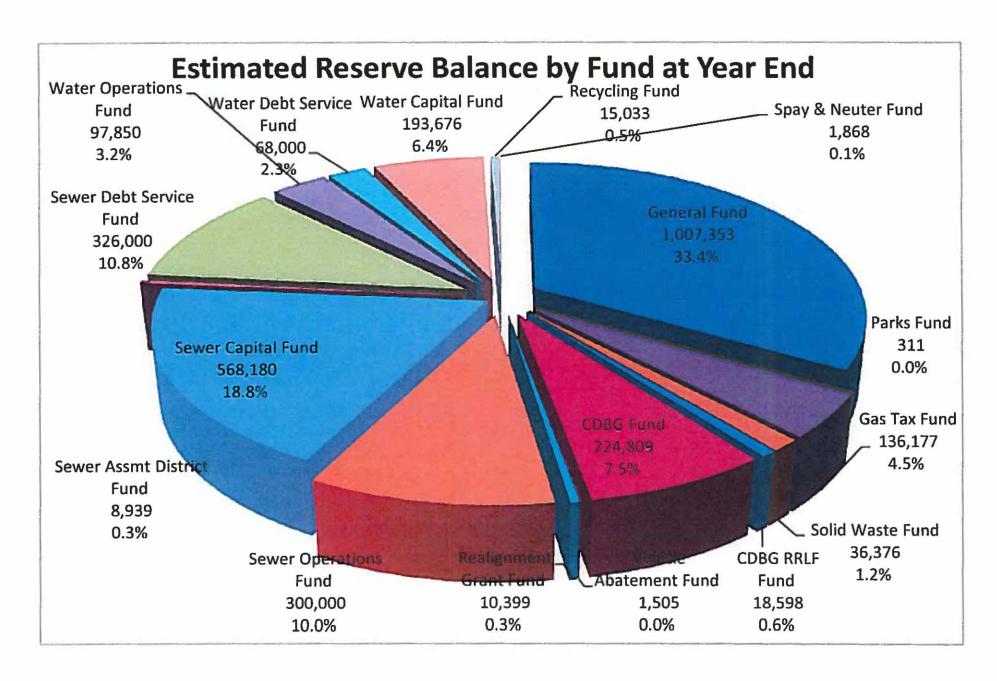

### RESERVE BALANCES-ALL FUNDS

### **NARRATIVE**

A fund is created for each special revenue and expenditure category in the City's financial system. Except for the General Fund which can be used to fund any activity, all other funds are for special purposes and have their own integrity. As such, they cannot be co-mingled or absorbed into the General Funds at the end of a fiscal year. Any balance in a fund between expenditures and revenues will roll forward at the end of the fiscal year and will be available in the next fiscal year for allocation in that fund.

The purpose of this form is to project the beginning reserve balance for each fund and then, based on the budget recommendations, prepare an estimate of the ending reserve balance at the end of the fiscal year.

### **GENERAL FUND (00)**

For example, the General Fund has an estimated reserve balance available on July 1, 2014 of \$1,138,228. Revenues for the year are recommended at \$772,838 and expenditures total \$870,036. Thus, the projected General Reserve Fund Balance at the end of the fiscal year is expected to drop \$130,875 to \$1,007,353. The newly created Building Fund was not expected to be in a deficit position, but since it is at this time, the General Fund is required to cover it (\$33,202).

#### **BUILDING PROGRAM FUND (08)**

This is a new Fund for 2014-15 related to building plan check and inspection services for which user fees are intended to fully fund the cost of operations. Until such time as there are revenues in excess of expenditures, there will be no reserve for the fund. Revenues fall short of expenditures by \$33,678. The deficit becomes a General Fund requirement in order to balance revenues to expenditures.

### PARKS AND RECREATION FUND (15)

Residential developments pay an assessment of \$1,500/lot into this fund to be used for park land acquisition and development. There is currently \$311 in the fund and no anticipated expenditures. No revenues are anticipated to be received in 2014-15.

#### **STREET FUNDS (20 & 24)**

A portion of the Highway Users Tax (Gas Tax) (20) is apportioned to cities based on population, miles of maintained streets and registered vehicles. This restricted fund can only be used for the construction, maintenance and repair of streets, including the salaries and equipment related to those activities. The estimated beginning balance in the fund is \$226,045 and revenues during the year are estimated at \$90,010. Expenditures for operations are estimated at \$173,252. The estimated \$142,803 fund balance at year end will be a tapped \$83,242 to balance the program for a net of \$136,176. There are insufficient revenues from gas tax to meet the community's needs for street repair and reconstruction.

The Transportation Development Act (TDA) (24) is allocated through the State for cities to meet their local public transportation needs for mass transit. Once those needs are met, the City may use the balance for street maintenance purposes. There is no fund balance available from 2013-14 and the total revenue of \$108,609 has been determined by the Council to be split between public transportation needs (\$47,276) and road maintenance (\$67,960). The anticipated balance at years end is zero. The Gas Tax Fund is contributing \$6,627 to balance the fund

### SOLID WASTE FUND (27)

The Humboldt Waste Management Authority annually contributes back to each member agency a portion of the tipping fee paid by customers for solid waste and recycling programs at the local level. It is projected that the fund will have a balance of \$37,376 on June 30, 2014 and \$36,376 at year's end.

The Community Development Block Grant (CDBG)-Residential Revolving Loan Fund (37) shows a beginning fund balance of \$18,598 and the CBDG Program Income Fund (39) has an estimated

\$224,809 to begin the year. The California Department of Housing and Community Development recently issued new guidelines to align the State program with Federal requirements. Additionally, the funds are being reconciled and new reports are being prepared. Thus, these totals and program details are under review.

### SPECIAL LAW ENFORCEMENT SERVICE FUND (SLESF) (40)

This fund has received a \$100,000 State subvention for several years to fund the cost of (1) sworn Police Officer position for the fiscal year. It is not believed to be a permanent source of revenue for law enforcement. In any given year if there are unspent monies that balance accrues to the fund. At present there is a balance of \$8,334, and at the end of the year there will likely be a balance of zero.

### **VEHICLE ABATEMENT (43)**

In the past, \$1/registered vehicle was collected through DMV to create a vehicle abatement fund. Even though the program ended, there is a balance in the Reserve which the Police Department utilizes to remove abandoned vehicles from public property. The present balance in the fund is \$2,755 and no revenue is expected to be received. It is anticipated that there may be a balance of \$1,505 in the fund by the end of the year.

### **REALIGNMENT FUND (46)**

The State of California impacted local law enforcement agencies when it took an action to release inmates early and house State prisoners in local jails. The state referred to the program as prison realignment. Local agencies objected when this population caused a spike in their workload. As the result, monies have been provided by the Legislature for the exclusive use of law enforcement to mitigate the impact. Rio Dell will receive \$20,000 in 2014-15 and expenditures are budgeted in the amount of \$9,601 to utilize Finance Department staff a few hours/week to staff their front counter and to answer phones. This staffing augmentation allows the release of an officer to the field. The Chief of Police intends to use the balance of the funds for a drug rehabilitation program (\$10,399) that is still under development.

and is projected to utilize \$188,061 of the reserve during the year. The internal rate structure needs to be adjusted between operations and capital.

The Sewer Capital (52) begins the year with a balance of \$193,904 and is expected to grow to \$568,180 by June 30, 2015 due to an internal transfer from the Sewer Debt Reserve, which is carrying a balance that is higher than required.

The Sewer Assessment District Fund (53) begins the fiscal year with a Reserve of \$7,654 and will receive an estimated \$28,785 in revenue to make a debt payment in the amount of \$27,500. The year-end Reserve should grow slightly to \$8,939. Any amount in the reserve in the final year of the loan payment (2018-19) will be applied to the outstanding balance to pay down the debt early.

The Sewer Debt Service (54) fund has a positive balance of \$570,649 because the city began collecting the debt service early. Thus, it is possible to internally allocate a portion of the balance (\$244,669) not required for debt service to the Sewer Operations and Capital Funds. The required minimum balance in Debt Service is about \$326,000 for the first payment due on October 31, 2014.

### WATER FUNDS (60, 61 & 62)

The Water Operations Reserve (60) has a beginning balance of \$114,479 and \$541,900 is the estimated revenue. It is projected that the balance in the reserve will drop to \$97,850 due to an internal transfer of \$93,807 from the Water capital Fund. A rate adjustment is required to maintain a solvent Fund.

The Water Debt Fund (61) has a beginning balance of \$230,260 with revenue for the year estimated at \$140,724. The annual debt payments of \$68,000 occur on July 1 and January 1 each year. Thus, the fund can be reduced from \$234,984 to \$68,000, transferring \$93,807 to Water Operations to establish a 15% reserve fund, and \$73,176 to the Water Capital Fund.

The Water Capital Reserve (62) begins the year with \$78,500 available and is also inadequately funded to meet the future infrastructure replacement needs of the system. At this time, \$4.50 of each subscriber's monthly payment is deposited into the Capital Fund, growing the Fund by approximately \$77,000/year. However, a minimum of \$430,000 is required to capitalize the system to replace failing infrastructure. Due to the funding balance in the Water Debt Fund, it is possible to internally transfer \$73,176 to Fund 62 for a year-end balance of \$193,676. A rate adjustment is required to maintain a solvent Fund.

### RECYCLING FUND (74)

This fund is the result of an annual \$5,000 CalRecycle grant awarded to the City to fund recycling and litter reduction programs. However, the State terminated the program in 2013-14. With the estimated balance of \$15,033 in the Fund, additional litter reduction programs are possible, such as educational instruction in the area schools, until the balance is depleted.

### SPAY AND NEUTER FUND (93)

In the past, a portion of the dog license fee was deposited into this fund to support a low cost spay and neuter program. The balance in the fund is presently \$2,868 and over-time will be depleted by animal shelter charges for spay and neuter services.