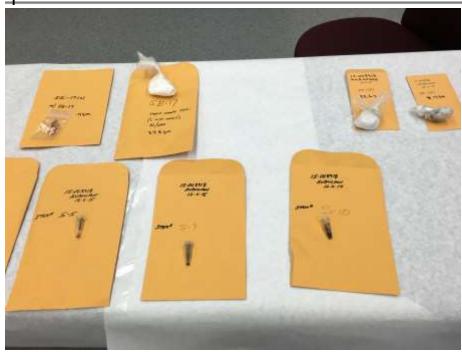

Inside the residence, Detectives seized approximately 455 grams of Methamphetamine, 42 grams of Heroin, nearly 30 grams of Cocaine, and over 4.5 pounds of Marijuana. Seven people inside the residence were arrested for conspiracy to commit drug trafficking and were and transported to the Humboldt County Correctional Facility.