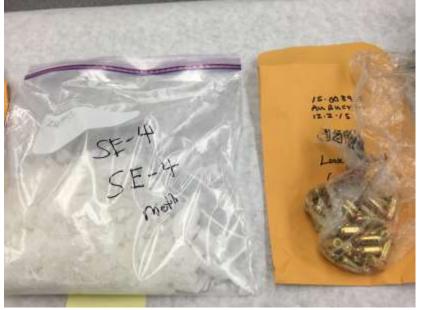

Inside the residence, Detectives seized approximately 455 grams of Methamphetamine, 42 grams of Heroin, nearly 30 grams of Cocaine, and over 4.5 pounds of Marijuana. Seven people inside the residence were arrested for conspiracy to commit drug trafficking and were and transported to the Humboldt County Correctional Facility.

Ronald Spears (59 of Eureka), possession of drugs for sales and felon in possession of ammunition.

Anyone with information regarding suspected drug operations within the City of Eureka is asked to call the Problem Oriented Policing Unit at (707) 441-4373.