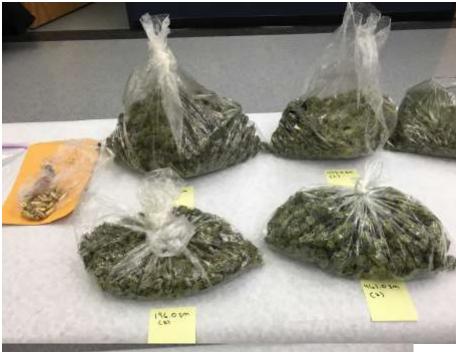

Inside the residence, Detectives seized approximately 455 grams of Methamphetamine, 42 grams of Heroin, nearly 30 grams of Cocaine, and over 4.5 pounds of Marijuana. Seven people inside the residence were arrested for conspiracy to commit drug trafficking and were and transported to the Humboldt County Correctional Facility.