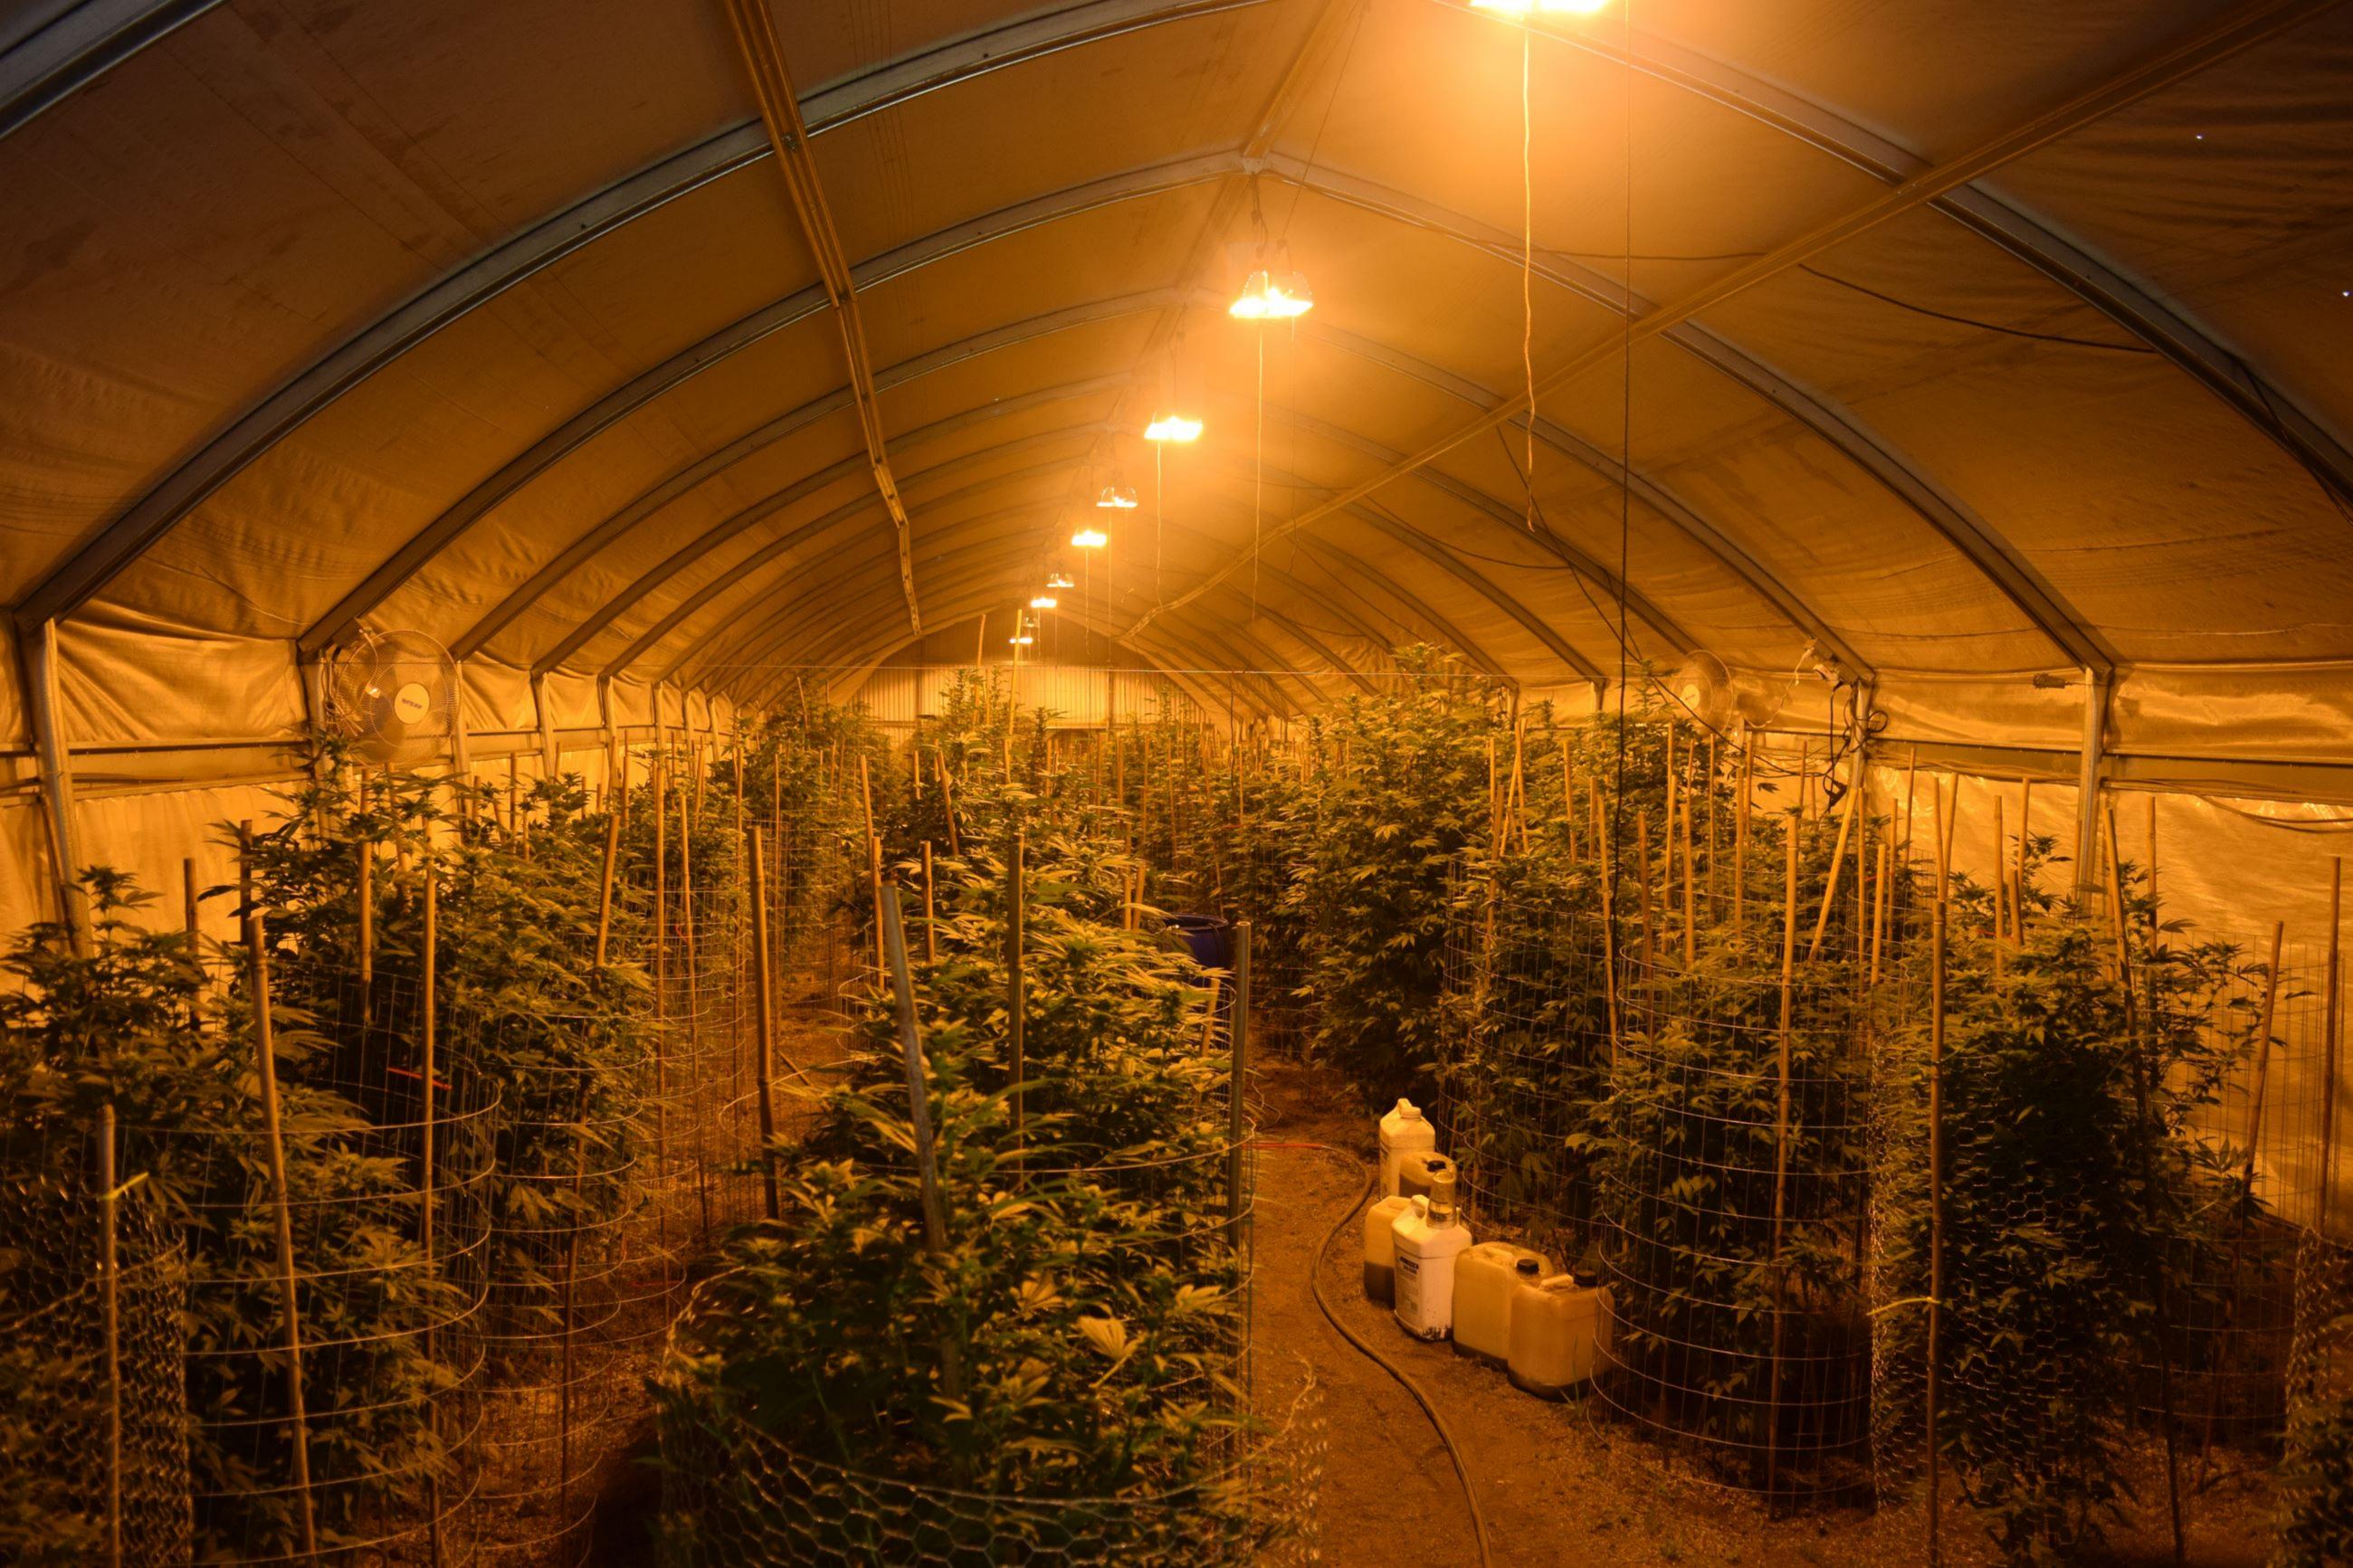

A search of the property resulted in the discovery of a large commercial marijuana cultivation operation located inside a greenhouse in the back yard. The greenhouse contained green growing marijuana plants in a budding stage of growth. These plants ranged between 4' - 5' tall.