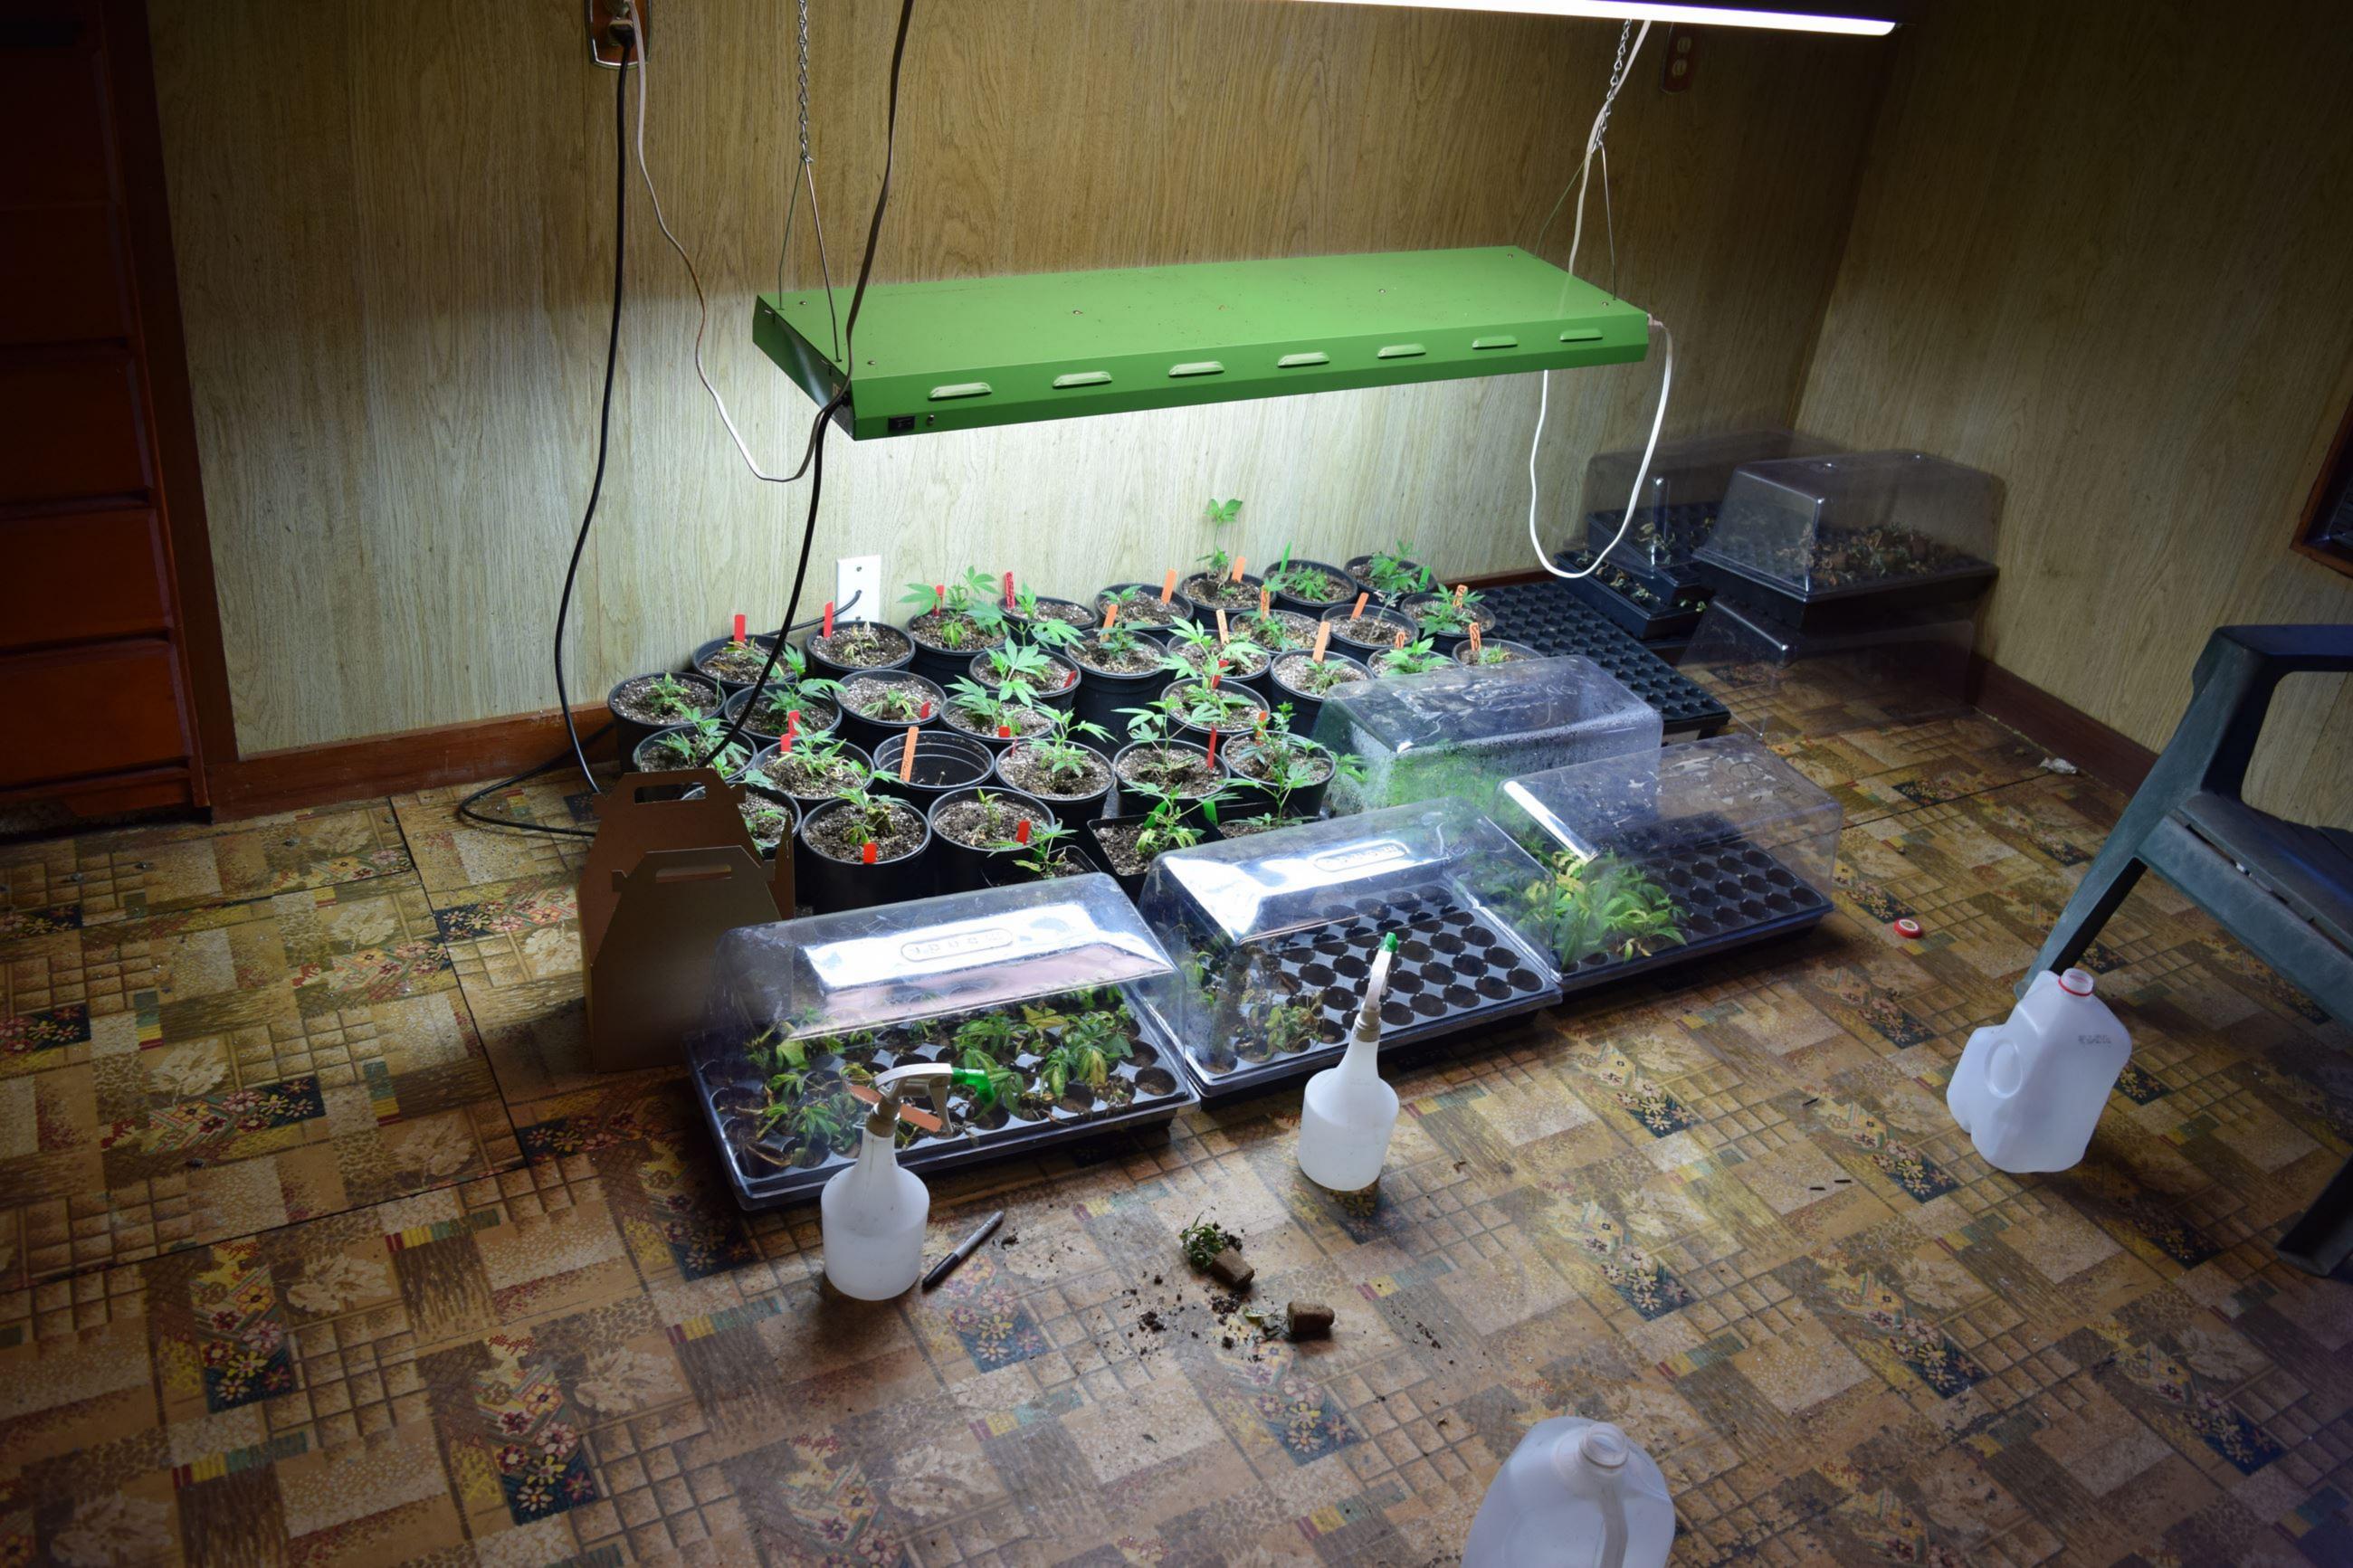

Two indoor marijuana cultivation grows were located inside the main residence. These indoor grows contained green growing marijuana plants in a vegetative state of growth. These plants ranged between 6" – 1' tall. A total of 262 growing marijuana plants were located on the property and seized.