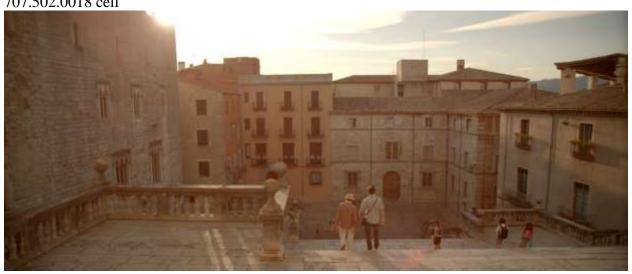

The Wine of Summer stars an international cast including Elsa Pataky (Spain), Sonia Braga (Brazil), Ethan Peck (grandson of Gregory Peck), Najwa Nimri (Spain), Eureka's own Bob E. Wells and Academy Award winner Marcia Gay Harden. Ethan Peck stars as a would-be actor whose life collides with a famous playwright (Bob Wells) in Barcelona.

Photo Credit: Courtesy of Maria Matteoli

(Photos Wine of Summer 1: Bob Wells & Ethan Peck

Wine of Summer 2: Bob Wells & Ethan Peck

Wine of Summer 3: Sonia Braga

Wine of Summer 5: Marica Gay Harden Wine of Summer 6: Elsa Pataky Ethan)